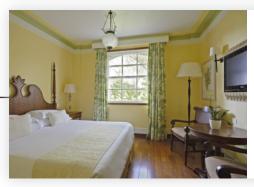

# DELUXE ROOM

With approximately 25m2 (269 ft2), these rooms offer forest or garden views and either twin beds or one queen size bed. Rooms offer air conditioning, showers and some have bathtubs. Maximum of 3 guests using 1 extra bed.