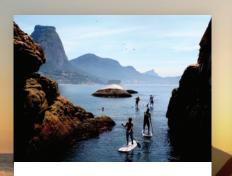

#### STAND UP PADDLING IN RIO

Experience Rio like a true local, explore the city and its coastal beauty by stand up sea paddling.