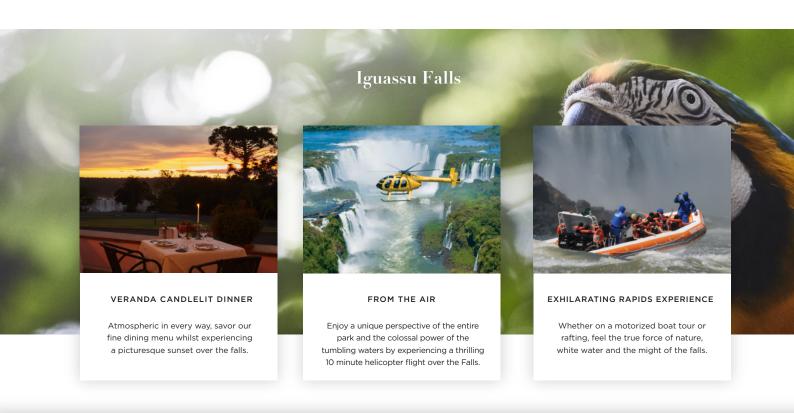

athtub and shower. Maximum of 3 guests using 1 extra bed.

# DELUXE PACKAGE

# DELUXE ROOM

With approximately 25m2 (269 ft2), these rooms offer forest or garden views and either twin beds or one queen size bed. Rooms offer air conditioning, showers and some have bathtubs. Maximum of 3 guests using 1 extra bed.





**U\$ 2600** + Taxes

# TERMS & CONDITIONS

# **Enhance Your Experience**

# WITH CONCIERGE TIPS





#### STAND UP PADDLING IN RIO

Experience Rio like a true local, explore the city and its coastal beauty by stand up sea paddling.



#### TIJUCA FOREST PICNIC

Experience the incredible nature surrounding this marvelous city with your very own picnic in the forest



### THE MUSEUM OF TOMORROW

Rio's newest cultural hotspot, this museum will surprise you from inside and out.



# **RESERVATIONS**

Tel: +55 21 2548 8787

Email: reservations.brazil@belmond.com