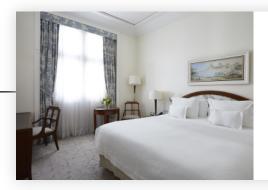

#### SUPERIOR CITY VIEW ROOM

With approximately 30m2 (322 ft2), located in the tower wing or in the main building, these rooms feature one king or twin beds, all have a shower & bathtub. Maximum of 2 guests.