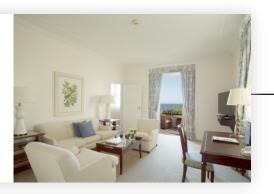

#### POOL OCEAN VIEW SUITE

With approximately 62m2 (667 ft2), located in the Tower wing poolside, these suites feature a sitting room, adjoining veranda overlooking the pool, and a separate bathtub and shower. Maximum of 3 guests using 1 extra bed.