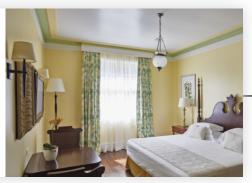

# SUPERIOR ROOM

With approximately 20m2 (215 ft2), these rooms offer forest or garden views, twin beds or one queen size bed. All rooms have individual air conditioning control, showers, some have bathtubs and/or balconies. Maximum of 2 guests.